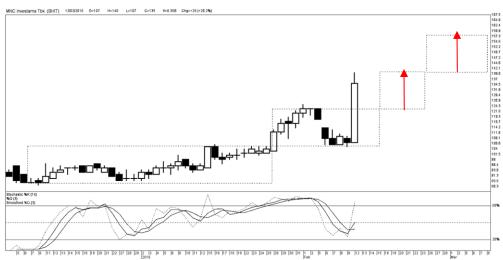

## Highlight

Kinerja saham BHIT cenderung menguat untuk menguji harga 146 sebagai target pertama pada level *resistance* yang telah di uji sebelumnya dan kinerja harga tertinggi selama 52 minggu sebelumnya

Kinerja saham BHIT