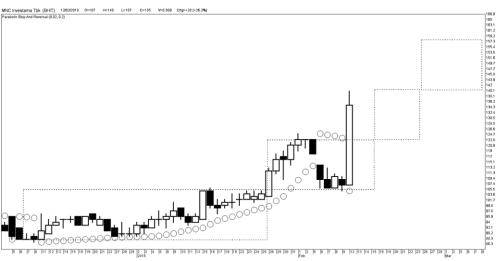

## Highlight

Kinerja saham BHIT cenderung menguat untuk menguji harga 146 sebagai target pertama pada level *resistance* yang telah di uji sebelumnya dan kinerja harga tertinggi selama 52 minggu sebelumnya

Kinerja saham BHIT